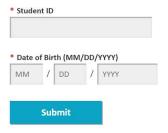

3. Select the "Get Your ID Card" link

4. Enter your school issued Student ID number and DOB and click "Submit"

Print Your ID Card

Help us go green. Producing less plastic and paper helps our environment. We encourage students to print your Aetna medical insurance card via the form below or our Aetna Mobile app, as Aetna is no longer issuing plastic or paper member ID cards and sending them in the mail for the majority of Student Health clients.

Please complete the fields below in the indicated format to access your Aetna Health insurance program member ID card, then use the print button. Please be sure that the ID number and date of birth you enter are the same as those on file with the school.